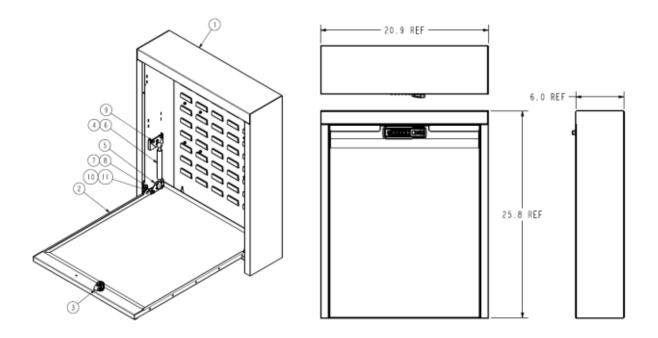

### SPEC SHEET Modular Medical Supply Storage

3006-21 Modular Storage System

#### Specifications:

- Dimensions: 21"w x 26"h x 6"d
- Weight: 39 lbs. (with bins)
- Housing Construction: 16 Gauge (.060) Steel, Dual Wall
- Back Consists of 54 Tabs, 2"w x .652"h, To Receive Custom Acrylic Storage Bins
- Door Construction: 16 Gauge (.060) Steel, Dual Side Flanges, Recessed Finger Pull
- Auto-Closing/Locking, With Aid of One (1) Gas Cylinder, Stays Down When Open And Closes With A Nudge
- Lock: CompX RegulatoR Programmable Keyless Access Lock
- Finish: Powder Coat / Grey
- Laminate: WilsonArt 7054-60 Wild Cherry Vertical Grade HPL
- Custom Bins: 1/8" Thick Clear Acrylic, 11"w x 3"h x 5-3/8"d, Open In Front, Qty 2/Unit