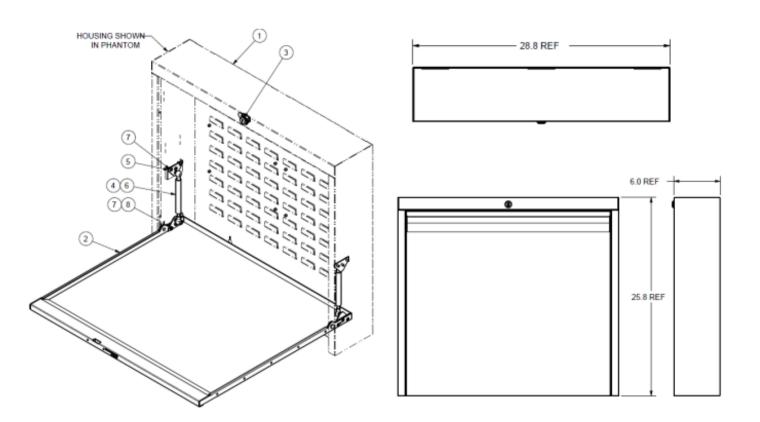

#### 3006 Modular Storage System

- Dimensions: 28.8" W x 25.8" H x 6" D
- Steel Gauge: Housing 14 ga. (.075) , Doors 16 ga. (.060)
- Tabbed Back Panel for Adding Interior Storage Components
- Auto Self-Closing Door
- Powder Coated